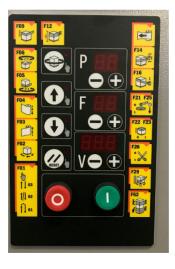

#### **Orbitwrap OR-4000**

The OR-4000 is a low maintenance, easy to operate Pallet Wrapping Machine. The OR-4000 is equipped with an electromagnetic force to load brake system. These machines have an easy-to-read operating panel with 3 + 1 programs. The OR-4000 can be quoted with a wide range of options, including low-profile turntable, higher wrapping height, scales and many other options.

#### **Standard Features**

- Electromagnetic brake Film carriage
- Variable film carriage and turntable speeds
- Forklift relocation slots
- Photocell eye for automatic height detection
- Automatic and Manual wrapping programs
- Soft-start and stop turntable drive
- Heavy-duty industrial chain driven turntable
- Safety crush prevention device fitted to carriage
- 12 month warranty
- Stretch-film cutter