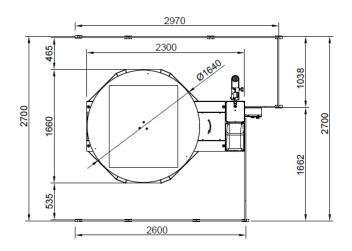

### **Technical Options**

| MAX HEIGHT OF<br>WRAPPING | 2200MM                  |
|---------------------------|-------------------------|
| MAX PALLET SIZE           | 1200MM X 1200MM         |
| TURNTABLE DIAMETER        | 1650MM                  |
| TURNTABLE SPEED           | 5-12RPM                 |
| PROGRAMS                  | 3+1                     |
| LOAD CAPACITY             | 2000KG                  |
| POWER SUPPLY              | 240V SINGLE PHASE POWER |
| WARRANTY                  | 1 YEAR                  |
| MACHINE WEIGHT            | 550 KG                  |