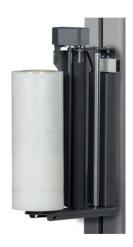

#### **Standard Features**

- Electromagnetic brake Film carriage
- Variable film carriage and turntable speeds
- Forklift relocation slots
- Photocell eye for automatic height detection
- Automatic and Manual wrapping programs
- Soft-start and stop turntable drive
- Heavy-duty industrial chain driven turntable
- Safety crush prevention device fitted to carriage
- 12 month warranty
- Stretch-film cutter